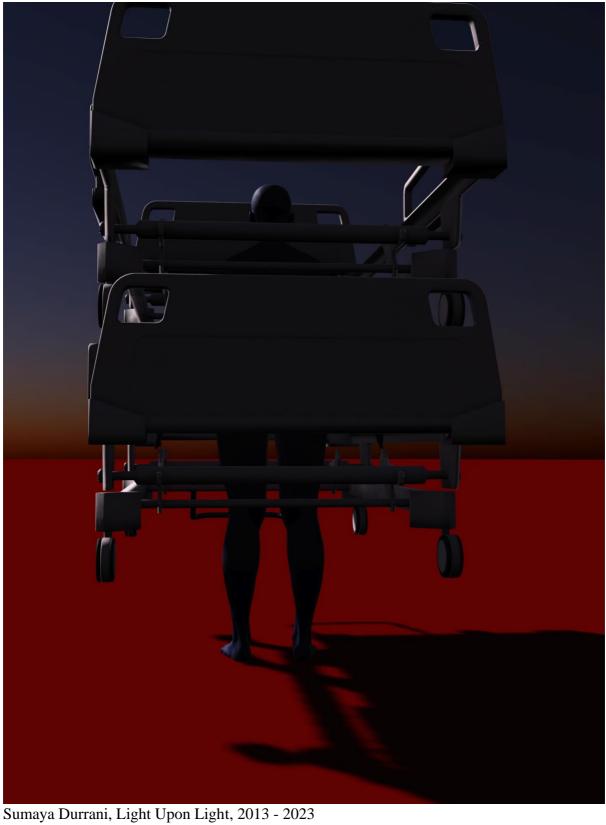

## **Light Upon Light**

The semblance of His light is that of a niche in which is a lamp, the flame within a glass, the glass a glittering star as it were, lit with the oil of a blessed tree, the olive, neither of the East nor of the West, whose oil appears to light up even though fire touches it not, light upon light.